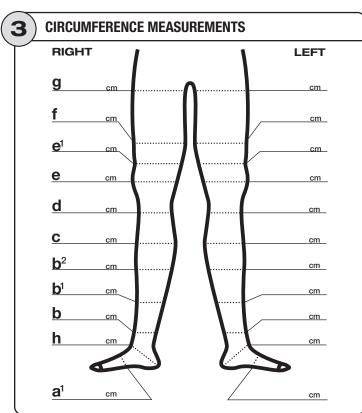

F0024

| MEA   | SUREME           | ENTS                                                        |  |  |  |
|-------|------------------|-------------------------------------------------------------|--|--|--|
|       | g                | Just below the groin                                        |  |  |  |
| гнісн | f                | Mid-thigh                                                   |  |  |  |
| IH    | e¹               | Bottom of the thigh                                         |  |  |  |
|       | e¹-g             | Follow the contours of the limb                             |  |  |  |
|       | e¹               | Bottom of the thigh                                         |  |  |  |
| KNEE  | е                | Over knee                                                   |  |  |  |
| X     | d                | 2 finger width below knee crease                            |  |  |  |
|       | d-e <sup>1</sup> | Follow the contour of the limb                              |  |  |  |
|       | d                | 2 finger widths below knee crease                           |  |  |  |
|       | С                | Widest point of calf                                        |  |  |  |
| G     | b <sup>2</sup>   | Mid-point between b1 and c                                  |  |  |  |
| LE    | b¹               | Point at which the achilles tendon changes into calf muscle |  |  |  |
|       | b                | Ankle                                                       |  |  |  |
|       | b-d              | Follow the contour of the limb                              |  |  |  |
|       | h                | Heel                                                        |  |  |  |
| FOOT  | a¹               | Mid foot                                                    |  |  |  |
|       | а                | Base of Toes                                                |  |  |  |
|       | A-b              | Straight distance                                           |  |  |  |
|       | a-heel           | Straight distance                                           |  |  |  |