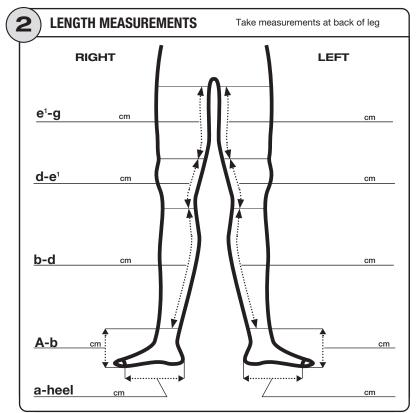

F0024

| MEA   | SUREME           | ENTS                                                        |  |  |  |
|-------|------------------|-------------------------------------------------------------|--|--|--|
|       | g                | Just below the groin                                        |  |  |  |
| гнісн | f                | Mid-thigh                                                   |  |  |  |
| IH    | e¹               | Bottom of the thigh                                         |  |  |  |
|       | e¹-g             | Follow the contours of the limb                             |  |  |  |
|       | e¹               | Bottom of the thigh                                         |  |  |  |
| KNEE  | е                | Over knee                                                   |  |  |  |
| X     | d                | 2 finger width below knee crease                            |  |  |  |
|       | d-e <sup>1</sup> | Follow the contour of the limb                              |  |  |  |
|       | d                | 2 finger widths below knee crease                           |  |  |  |
|       | С                | Widest point of calf                                        |  |  |  |
| G     | b <sup>2</sup>   | Mid-point between b1 and c                                  |  |  |  |
| LE    | b¹               | Point at which the achilles tendon changes into calf muscle |  |  |  |
|       | b                | Ankle                                                       |  |  |  |
|       | b-d              | Follow the contour of the limb                              |  |  |  |
|       | h                | Heel                                                        |  |  |  |
| FOOT  | a¹               | Mid foot                                                    |  |  |  |
|       | а                | Base of Toes                                                |  |  |  |
|       | A-b              | Straight distance                                           |  |  |  |
|       | a-heel           | Straight distance                                           |  |  |  |