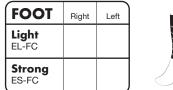

## QUANTITY

| гОО                   |
|-----------------------|
| <b>Light</b><br>EL-FC |
| Strong<br>ES-FC       |

| LEG                   | Right | Left |
|-----------------------|-------|------|
| <b>Light</b><br>EL-LC |       |      |
| Strong<br>ES-LC       |       |      |