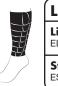

F0024

| MEA   | SUREME           | ENTS                                                        |  |  |  |
|-------|------------------|-------------------------------------------------------------|--|--|--|
|       | g                | Just below the groin                                        |  |  |  |
| гнісн | f                | Mid-thigh                                                   |  |  |  |
| IH    | e¹               | Bottom of the thigh                                         |  |  |  |
|       | e¹-g             | Follow the contours of the limb                             |  |  |  |
|       | e¹               | Bottom of the thigh                                         |  |  |  |
| KNEE  | е                | Over knee                                                   |  |  |  |
| X     | d                | 2 finger width below knee crease                            |  |  |  |
|       | d-e <sup>1</sup> | Follow the contour of the limb                              |  |  |  |
|       | d                | 2 finger widths below knee crease                           |  |  |  |
|       | С                | Widest point of calf                                        |  |  |  |
| G     | b <sup>2</sup>   | Mid-point between b1 and c                                  |  |  |  |
| LE    | b¹               | Point at which the achilles tendon changes into calf muscle |  |  |  |
|       | b                | Ankle                                                       |  |  |  |
|       | b-d              | Follow the contour of the limb                              |  |  |  |
|       | h                | Heel                                                        |  |  |  |
| FOOT  | a¹               | Mid foot                                                    |  |  |  |
|       | а                | Base of Toes                                                |  |  |  |
|       | A-b              | Straight distance                                           |  |  |  |
|       | a-heel           | Straight distance                                           |  |  |  |